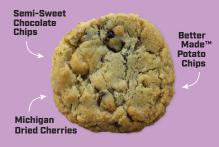

#### Bia 3

INGREDIENTS: BUTTER (CREAM, SALT), BROWN SUGAR, ENRICHED WHEAT FLOUR (NIACIN, REDUCED IRON, THIAMINE MONONITRATE, RIBOFLAVIN, AND FOLIC ACID, WHEAT FLOUR, MALTED BARLEY FLOUR, ASCORBIC ACID (DOUGH CONDITIONER), NIACIN, IRON, THIAMIN MONONITRATE, RIBOFLAVIN, FOLIC ACID), SUGAR, SEMI-SWEET CHOCOLATE (SUGAR. CHOCOLATE, COCOA BUTTER, MILK FAT, SOY LECITHIN, VANILLIN, ARTIFICIAL FLAVOR, MILK), DRIED CHERRIES, BETTER MADE™ POTATO CHIPS (POTATOES, VEGETABLE OIL (CONTAINS ONE OR MORE OF THE FOLLOWING: COTTONSEED OR PALM OIL), SALT.), EGG, BAKING POWDER, SALT, BAKING SODA, SPICE AND COLOR. CONTAINS: DAIRY, EGG, WHEAT, SOY