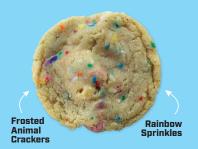

#### **Circus Snack**

INGREDIENTS. BUTTER (CREAM, SALT), BROWN SUGAR, ENRICHED WHEAT FLOUR (NIACIN, REDUCED IRON, THAINEM MONOINTRAE, RIBOFLAVIN, BOLICACID, WHEAT FLOUR, MALTED BARLEY FLOUR, ASCORBIG CADI (DOUGH CONDITIONER), NIACIN, IRON, THIAMIN MONOINTRATE, RIBOFLAVIN, FOLIC ACID), SUGAR, FROSTED AMINAL CRACKERS (SUGAR, ENRICHED FLOUR WHEAT FLOUR, NIACIN, REDUCED IRON, THIAMIN MONOINTRATE (NITAMIN B1), RIBOFLAVIN (NITAMIN B2), FOLIC ACID), VEGETABLE OIL (HYDROGENATED AND/OR PARTIALLY HYDROGENATED PALM KERNEL, PALM AND/OR COCONIUT OIL, SOYBEAN, PALM, AND PALM KERNEL OIL WITH TBIAF OR PRESHINESS, HIGH FRUCTOS CORN SYRUP, CONTAINS TWO PERCENT OR LESS OF WHEY, CORNISTARCH, SALT, COLOR ADDED, SOY LEOTHIN, SORBITAN MONOSTEARTE, POLYSORBATE GO, BAKHING SONA, ANTURAL AIND ARTIFICIAL FLAVOR, RED #40 LAKE, CONFECTIONER'S GLAZE, YELLOW #5, CARNAUBA WAX, BLUE #1, BLUE #2 LAKE, YELLOW #6 LAKE, YELLOW #6) SPRINKLES, EGG, BAKNING SOOA, SPICE AND FLAVOR FOR THE SARMIN SOOA, SOY, AND WHEAT