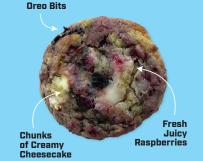

#### **Raspberry Oreo** Cheesecake

INGREDIENTS: BUTTER (CREAM, SALT), BROWN SUGAR, ENRICHED WHEAT FLOUR (NIACIN, REDUCED IRON, THIAMINE MONONITRATE, RIBOFLAVIN, AND FOLIC ACID, WHEAT FLOUR, MALTED BARLEY FLOUR, ASCORBIC ACID (DOUGH CONDITIONER), NIACIN, IRON, THIAMIN MONONITRATE RIBOFLAVIN, FOLIC ACID), SUGAR, RASPBERRIES, OREO™, UNBLEACHED ENRICHED EL OUR (WHEAT FLOUR, NIACIN, REDUCED IRON, THIAMINE MONONITRATE (VITAMIN B1), RIBOFLAVIN (VITAMIN B2), FOLIC ACID), SUGAR, PALM AND/OR CANOLA OIL, COCOA (PROCESSED WITH ALKALI), HIGH FRUCTOSE CORN SYRUP, LEAVENING (BAKING SODA AND/OR CALCIUM PHOSPHATE), SALT, SOY LECITHIN, CHOCOLATE, ARTIFICIAL FLAVOR), CHEESE CAKE (CREAM CHEESE (PASTEURIZED MILK AND CREAM, CHEESE CULTURE, SALT, STABILIZERS [CAROB BEAN AND/OR Xanthan and/or guar gums]), Sugar, Sour Cream (Pasteurized GRADE A CULTURED MILK, CREAM, NONFAT MILK SOLIDS, ENZYMES) WHOLE EGGS, GRAHAM CRUMB (WHEAT FLOUR, WHOLE WHEAT FLOUR CANE SUGAR, PALM OIL, HONEY, SODIUM BICARBONATE, SALT), VANILLA CRUMB (WHEAT FLOUR, CANE SUGAR, PALM OIL, WHEY IMILK), SALT, SODIUM BICARBONATE, NATURAL BUTTER VANILLA FLAVOR), MARGARINE (PALM OIL, PALM FRACTIONS, WATER, SALT, EMULSIFIERS [SOYA LECITHIN, DISTILLED MONOGLYCERIDES! NATURAL BUTTER FLAVOR CITRIC ACID IAS ANTIOXIDANTI, VITAMIN A & BETA-CAROTENE), ARTIFICIAL VANILLA SODA, SPICE AND COLORING CONTAINS: DAIRY, EGG, WHEAT, AND SOY