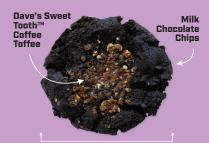

#### **Double Chocolate** Coffee Toffee

INGREDIENTS: BUTTER (CREAM, SALT), BROWN SUGAR, ENRICHED WHEAT FLOUR (NIACIN, REDUCED IRON, THIAMINE MONONITRATE, RIBOFLAVIN, AND FOLIC ACID, WHEAT FLOUR, MALTED BARLEY FLOUR, ASCORBIC ACID (DOUGH CONDITIONER), NIACIN, IRON, THIAMIN MONONITRATE, RIBOFLAVIN, FOLIC ACID COCOA, DAVE'S SWEET TOOTH COFFEE TOFFEE (ALMONDS; SUGAR, BUTTER DARK CHOCOLATE COATING (SUGAR, PALM KERNEL OIL AND PALM OIL, COCOA POWDER (PROCESSED WITH ALKALI), SOY LECITHIN (AN EMULSIFIER), NATURAL FLAVOR, WHOLE MILK SOLIDS, AND SALT); COFFEE BEAN), SUGAR, PECANS, EGG, BAKING POWDER, CORN STARCH, SALT, BAKING SODA, SPICE AND COLORING. CONTAINS: DAIRY, EGG. WHEAT, ALMONDS, AND SOY