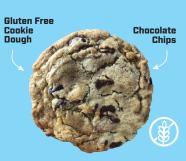

#### **Gluten Free** Chocolate Chip

INGREDIENTS: BUTTER (PASTEURIZED CREAM, SALT), GLUTEN FREE FLOUR (SWEET WHITE RICE FLOUR, WHOLE GRAIN BROWN RICE FLOUR, POTATO STARCH, WHOLE GRAIN SORGHUM FLOUR, TAPIOCA FLOUR. XANTHAN GUM), BROWN SUGAR, SUGAR, CREAM CHEESE (PASTEURIZED MILK AND CREAM, SALT, CAROB BEAN GUM, CHEESE CULTURE), SEMI-SWEET CHOCOLATE CHIPS (SUGAR, CHOCOLATE LIQUOR, MILKFAT, COCOA BUTTER, SOY LECITHIN AND NATURAL FLAVORINGS), EGGS, BAKING SODA, XANTHAN GUM, SALT CONTAINS: DAIRY FGG SOY