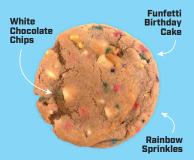

#### **Birthday Cake**

INGREDIENTS: BUTTER (CREAM, SALT), BROWN SUGAR, ENRICHED WHEAT FLOUR (NIACIN, REDUCED IRON, THIAMINE MONONITRATE, RIBOFLAVIN, AND FOLIC ACID, WHEAT FLOUR, MALTED BARLEY FLOUR, ASCORBIC ACID (DOUGH CONDITIONER), NIACIN, IRON, THIAMIN MONONITRATE, RIBOFLAVIN, FOLIC ACID), SUGAR, FUNFETTI™ CAKE (ENRICHED BLEACHED FLOUR (WHEAT FLOUR, NIACIN, IRON, THIAMIN MONONITRATE, RIBOFLAVIN, FOLIC ACID), SUGAR CANDY BITS (SUGAR, CORN STARCH, VEGETABLE OIL [PALM AND PALM KERNEL], SOY LECITHIN, CONFECTIONER'S GLAZE, RED 40 LAKE, YELLOW 5, YELLOW 5 LAKE, NATURAL AND ARTIFICIAL FLAVOR, BLUE I, CARNAUBA WAX, YELLOW 6, RED 40), LEAVENING (BAKING SODA, CALCIUM PHOSPHATE, SODIUM ALUMINUM PHOSPHATE), WHEAT STARCH, CONTAINS 2% OR LESS OF: CANOLA OIL DEXTROSE, SALT CELLULOSE, CORN STARCH, PROPYLENE GLYCOL ESTERS OF FATTY ACIDS, MONO AND DIGLYCERIDES, XANTHAN GUM, NATURAL AND ARTIFICIAL FLAVOR SODIUM STEAROYL LACTYLATE CELLULOSE GUM SOY LECITHIN, WHEY, SODIUM CASEINATE, PALM KERNEL OIL, CITRIC ACID AND BHT ANTIOXIDANTS)), WHITE CHOCOLATE (SUGAR, PALM KERNEL OIL, WHOLE MILK POWDER NONEAT DRY MILK PALM OIL SOY LECITHIN - AN EMILI SIFIER CONTAINS: DAIRY, EGG, WHEAT, AND SOY