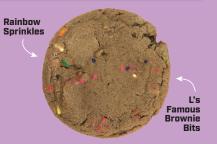

#### **Bro Cookie**

INGREDIENTS: BUTTER (CREAM, SALT), BROWN SUGAR, ENRICHED WHEAT FLOUR (NIACIN, REDUCED IRON, THIAMINE MONONITRATE, RIBOFLAVIN, AND FOLIC ACID, WHEAT FLOUR, MALTED BARLEY FLOUR, ASCORBIC ACID (DOUGH CONDITIONER), NIACIN, IRON, THIAMIN MONONITRATE RIBOFLAVIN, FOLIC ACID), SUGAR, BROWNIES (BUTTER (CREAM, SALT) SUGAR, EGGS, CANOLA OIL, COCOA POWDER, AND ENRICHED WHEAT FLOUR), SPRINKLES (SUGAR, CORNSTARCH, PALM OIL, PALM KERNEL OIL SOY LECITHIN, CONFECTIONER'S GLAZE (SHELL AC), YELLOW 5 LAKE RED 40 LAKE, YELLOW 6 LAKE, BLUE 1 LAKE, RED 3, NATURAL AND ARTIFICIAL FLAVOR, CARNAUBA WAX, BLUE 1), EGG, BAKING POWDER, SALT, BAKING SODA, SPICE AND FLAVORING CONTAINS: DAIRY, EGG, SOY, AND WHEAT