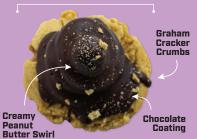

#### **Peanut Butter Volcano**

INGREDIENTS: BUTTER (CREAM, SALT), PEANUT BUTTER (PEANUTS, SUGAR, CONTAINS 2% OR LESS OF PILLH YNDROGENATED VEGETABLE OILS (COTTONSEED, SOYDEAN, RAPESEED), DEVERNOES, SALT, MOLASSES, MONOGLYCERIDES, BROWN SUGAR, ENRICHED WHEAT FLOUR (NIACIN, REDUCED IRON, THAMMINE MONONITRATE, RIBOFLAVIN, AND FOLIC ACID, WHEAT FLOUR, MALTED BARLEY FLOUR, ASCORBIC ACID (DOUGH CONDITIONER), NIACIN, IRON, THAMMIN MONONITRATE, RIBOFLAVIN, FOULC ACID), SUGAR, CHOCOLATE COATING (SUGAR, PALM KERNEL OIL AND PALM OIL, COCCO, POWDER (PROCESSED WITH ALKALI), SOY LECTHIN (AN EMULSIFIER), NATURAL FLAVOR, WHOLE MILK SOLIDS, AND SALT, EGG, BAKING POWDER, SALT, BAKING SODA, GRAHAM CRACKER CRUMB (UNDLEACHED ENDICHED FLOUR (WHOLE GRAIN WHEAT FLOUR), RIBOFLAVIN, REDUCED IRON, THIAMMINE MONONITRATE (VITAMIN 81), RIBOFLAVIN (VITAMIN 82), FOLIC ACID), GRAHAM FLOUR (WHOLE GRAIN WHEAT FLOUR), SUGAR, CANOLA OIL, HONEY, LEAVENING BRAKING SODA AND/OR CALCIUM HONSEPHATE), SALT, SOY LECTHINA, ARTHOLE ALGUMAN WHEAT FLOURS, SUGAR, CANOLA OIL, HONEY, LEAVENING BRAKING SODA AND/OR CALCIUM HONSEPHATE), SALT, SOY LECTHINA, ARTICAL LEAVORS, VICE ACID CALCIUM HONSEPHATE, SALT, SOY LECTHINA, ARTICAL LEAVORS, VICE ACID CALCIUM HONSEPHATE, SALT, SOY LECTHINA, ARTICAL LEAVORS, VICE ACID CALCIUM HONSEPHATE, SALT, SOY LECTHINA, ARTICAL LEAVORS, VECANUR CONTAINS: DAIRY, EGG, WHEAT, AND SOY, PEANUTS

#### Ultimate Pb

INGREDIENTS: BUTTER (CREAM, SALT), PEANUT BUTTER (PEANUTS, SUGAR, CONTAINS 2% OR LESS OF: FULLY HYDROGENATED VEGETABLE
OILS (COTTONSEED, SOYBEAN, RAPESEED), DEXTROSE, SALT, MOLASSES,
MONOGLYCERIDES.), BROWN SUGAR, ENRICHED WHEAT FLOUR (NIACIN, REDUCED IRON, THIAMINE MONONITRATE, RIBOFLAVIN, AND FOLIC ACID, WHEAT FLOUR MALTED BARLEY FLOUR ASCORBIC ACID (DOLIGH CONDITIONER), NIACIN IRON, THIAMIN MONONITRATE, RIBOFLAVIN, FOLIC ACID), SUGAR, EGG, BAKING POWDER, SALT, BAKING SODA, SPICE AND COLORING CONTAINS: DAIRY, EGG. WHEAT. AND SOY, PEANUTS