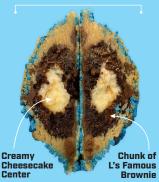

#### XL Brownie Cheesecake Stuffed

INGREDIENTS: BUTTER (CREAM, SALT), BROWN SUGAR, ENRICHED WHEAT FLOUR (NIACIN, REDUCED RON, THANINE MONONITRATE, RIBOFLAWN, AND FOLIC ACID, WHEAT FLOUR, MALTED BARLEY FLOUR, ASCORBIC ACID (DOUGH CONDITIONER), NIACIN, IRON, THIAMIN MONONITRATE, RIBOFLAWN, FOLIC ACID), SUGAR, SEMI-SWEET CHOCOLATE (SUGAR, CHOCOLATE, GUOGAR, CHOCOLATE (SUGAR, CHOCOLATE, GUOGAR, CHOCOLATE, SUGAR, CHOCOLATE, GUOGAR, CHOCOLATE, SUGAR, COCOA BUTTER, MILK FAT, NON-FAT MILK, ATTIONER, CHOCOLATE, SUGAR, COCOA BUTTER, MILK FAT, NON-FAT MILK, NATURAL FLAVOR), EGG, BROWNIES (BUTTER (GREAM, SALT), SUGAR, EGGS, CANOLO, OIL, COCOA POWDER, AND ERRICHED WHEAT FLOUR, CHEESE CAKE (CREAM CHEESE (PASTEURIZED MILK AND CREAM, CHEESE CULTURE, SALT, SHABLIZEDS, CEARO BE BEAN AND/OR MANTHAM BUTOR GLAR GUANDIS, SUGAR, SOUR GREAM (PASTEURIZED GRADE A CULTURED MILK, CREAM, NON-FAT MILK SOLIDS, ENZYMES), WHOLE EGGS, GRAHAM GRUMB (WHEAT FLOUR), WHOLE WHEAT FLOUR, CANE SUGAR, PALM OIL, HONEY, SOUBIN BIGARBONATE, NATURAL BUTTER VANILLA FLAVOR, PALM OIL, WHEY MILK, SALT, SODIUM BICARBONATE, NATURAL BUTTER VANILLA FLAVOR, SUGAR, PALM OIL, WHEAT FLOUR, CANE SUGAR, PALM OIL, WHEAT FLOUR, CANE SUGAR, PALM OIL, WHOLE WHEAT FLOUR, CREAM SUGAR, PALM OIL, WHOLE WHEAT FLOUR, CANE SUGAR, PALM OIL, WHOLE WHEAT FLOUR, CANE, SUGAR, PALM OIL, WHOLE WHEAT FLOUR, CANE, SUGAR, PALM OIL, WHEAT FLOUR, CANE, SUGAR, PRINCES (SUGAR, CORNSTARCH, PALM OIL, PALM KERNEL OIL, SOY LECTHINI, CONFECTIONER'S SUGAR, CORNSTARCH, PALM OIL, PALM KERNEL OIL, SOY LECTHINI, CONFECTIONER'S SUGAR, CORNSTANCH, PALM OIL, PALM KERNEL OIL, SOY LECTHINI, CONFECTIONER'S SUGAR, PALM OIL, PALM KERNEL OIL, SOY LECTHINI, CONFECTIONER'S SUGAR, PALM OIL, PALM KERNEL OIL, SOY LECTHINI, CONFECTIONER'S SUGAR, PALM OIL, PALM KERNEL OIL, SOY LECTHINI, CONFECTIONER'S SUGAR,