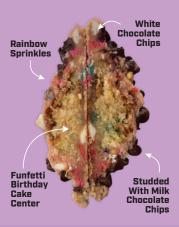

#### XL Birthday Cake Stuffed

INGREDIENTS: BUTTER (CREAM, SALT), BROWN SUGAR, ENRICHED WHEAT FLOUR (NIACIN, REDUCED IRON, THAININE MONONTRATE, RIBOFLAVIN, AND FOLIC ACID, WHEAT FLOUR, MALTED BARLEY FLOUR, ASCORBIG ACID DOUGH CONDITIONER), NACIN, IRON, THIAMIN MONONTRATE, RIBOFLAVIN, FOLIC ACID), SUGAR, FUNPETTITIN CARE (EMRICHED BEACHEY FLOUR (WHEAT FLOUR, NIACIN, IRON, THAIMIN MONONTRATE, RIBOFLAVIN, FOLIC ACID), SUGAR CANDY BITS (SUGAR, CORN STARCH, VEGETABLE OIL (PALM AND PALM KERNEL), SOY LECITHIN, COMPECTIONER'S GLAZE, RED 40 LAKE, VELLOW S, YELLOW S LAKE, NATURAL AND ARTIFICIAL FLAVOR, BLUE I, CARNAUBA MAX, YELLOW 6, RED 40, LEAVINING (BAKINS SODO, CALCIUM PHOSPHATE, SODIUM ALLIMINUM PHOSPHATE, WHEAT STARCH, CONTAINS 2% OR LESS OF CANDLA OIL, DESTROSE, SAIT CELLLUGSE, CORN STARCH, PROPYLENE GLYCOL ESTERS OF FAITY ACIDS, MONO AND DIGLYCERIDES, XANTHAN GUM, NATURAL AND ARTIFICAL FLAVOR, BLUE I, CARDA LORD BIT ANTIOXIDANTS), WHITE OHOCOLATE (SUGAR, PALM KERNEL OIL, CYTIEL ACID AND BHT ANTIOXIDANTS), WHITE OHOCOLATE (SUGAR, PALM KERNEL OIL, CYTIEL CAID AND BHT ANTIOXIDANTS), WHITE OHOCOLATE (SUGAR, PALM KERNEL OIL, CYTIEL CAID AND BHT ANTIOXIDANTS), WHITE OHOCOLATE (SUGAR, CHOCOLATE CUC) AUTTER, MILE FAST, SOY LECTHINI. AND LARTIFICAL FLAVOR, MILKY, BAKING SODA, SPICE AND COLORING CONTAINS. PROPERTISM - AN EMULSIFIER, WANILLAY, EGG, SEMI-SWEET CHOCOLATE (SUGAR, CHOCOLATE, COCOA BUTTER, MILK FAST, SOY LECTHINI, VANILLAY, EGG, SEMI-SWEET CHOCOLATE (SUGAR, CHOCOLATE, COCOA BUTTER, MILK FAST, SOY LECTHINI, VANILLAY, EGG, SEMI-SWEET CHOCOLATE (SUGAR, CHOCOLATE, COCOA BUTTER, MILK FAST, SOY LECTHINI, VANILLAY, EGG, SEMI-SWEET CHOCOLATE (SUGAR, CHOCOLATE, COCOA BUTTER, MILK FAST, SOY LECTHINI, VANILLAY, EGG, SEMI-SWEET CHOCOLATE (SUGAR, CHOCOLATE, COCOA BUTTER, MILK FAST, SOY LECTHINI, VANILLAY, BEG, SEMI-SWEET CHOCOLATE (SUGAR, CHOCOLATE, COCOA BUTTER, MILK FAST, SOY LECTHINI, VANILLAY, BEG, SEMI-SWEET CHOCOLATE (SUGAR, CHOCOLATE, COCOA BUTTER, MILK FAST, SOY LECTHINI, VANILLAY, BAKING SODA, SPICE AND COLORING CONTAINS CAMPATA AND SOY