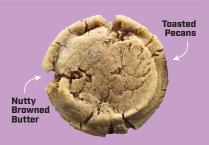

#### **Browned Butter Pecan**

INGREDIENTS: BUTTER (CREAM, SALT), BROWN SUGAR, ENRICHED WHEAT FLOUR (NIACIN, REDUCED IRON, THIAMINE MONONITRATE, RIBOFLAVIN, AND FOLIC ACID, WHEAT FLOUR, MALTED BARLEY FLOUR, ASCORBIC ACID (DOUGH CONDITIONER), NIACIN, IRON, THIAMIN MONONITRATI RIBOFLAVIN, FOLIC ACID), SUGAR, PECANS, EGG, BAKING POWDER, SALT, BAKING SODA, SPICE AND FLAVORING CONTAINS: DAIRY, EGG.