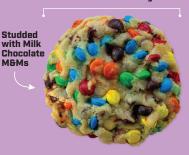

#### XL M&M

INGEDIENTS: BUTTER, (CREAM, SALT), BROWN SUGAR, ENRICHED WHEAT FLOUR, (NACIN, REDUCED IRON, THAMINE MONONITRATE, RIBOFLAVIN, AND FOLIC ACID, WHEAT FLOUR, MALTED BARLEY FLOUR, ASCORBIC ACID (DOUGH CONDITIONER), MIACIN, IRON, THIAMIN MONONITRATE, RIBOFLAVIN, FOLIC ACID), SUGAR, SEMI-SWEFE CHOCOLATE (SUGAR, CHOCOLATE, COCAD BUTTER, MILK FAT, SOY LECITHIN, VANILLA, ARTIFICIAL FLAVOR, MILK), MILK CHOCOLATE, SUGAR, CHOCOLATE, NONFAT MILK, COCOA BUTTER, MILK FAT, SOY LECITHIN, VANILLA ARTIFICIAL FLAVOR, HORNOLOLATE, SUGAR, CHOCOLATE, SUGAR, MILK, OCOA BUTTER, LACTOSE, MILK FAT, MONFAT MILK, ATURAL FLAVOR, MARTIFICIAL AND NATURAL FLAVORS), SUGAR, CORNSTARCH, LESS THAN 1% - CORN SYRUP DEXTRIN, COLORING MOLDUES BLUE I LAKE, FLILOW G. BER DA (YELLOW 5, BLUE 1, YELLOW G LAKE, BLUE 2 LAKE, BLUE 2, CARNAUBA WAX, GUMA ACACAL, BEG BANING POWDERS ANT BAKING SODA, SPICE AND COLORING CONTAINS: DAIRY, EGG, WHEAT, SOY