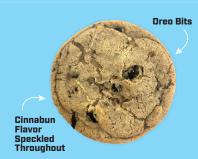

#### **B-Special**

INGREDIENTS: BUTTER (CREAM, SALT), BROWN SUGAR, ENRICHED WHEAT FLOUR CLOUR (MACIN, REDUCED IRON, HAITMAININE MONONITRATE, RIBOFLAVIN, AND FOLIC ACID, WHEAT FLOUR, MALTED BARLEY FLOUR, ASCOBBIC ACID (DOUGH CONDITIONER), NIACIN, IRON, THIAMIN MONONITRATE, RIBOFLAVIN, FOLIC ACID), SUGAR, OREOTM (MIBLEACHED ENRICHED FLOUR (WHEAT FLOUR, NIACIN, REDUCED IRON, THIAMINE MONONITRATE WITAMIN B1, BIBOFLAVIN, WITAMIN B2), FOLIC ACID), SUGAR, PALM AND/OR CANOLA OIL, COCOA (PROCESSED WITH ALKAL), HIGH FRUCTOSE CORN SYRUP, LEAVENING (BAKING SODA ANDOR CALCIUM PHOSPHATE, SALT, SOY LECTITHIN, CHOCOLATE, ARTIFICIAL FLAVOR, SALT, ISODIOLIM PHOSPHATE, BALTERASOLOM PROPHOSPHATE (FOR THICKENING), MONO- AND DIGLYCERIDES (PREVENT FOAMING), ARTIFICIAL CLORY, YELLOWS, SELLOW, BIAL (PRESENVATIVE), EGG, BAKING POWDER, SALT, BAKING SODA, SPICE AND COLORING