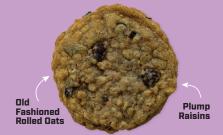

#### **Datmeal Raisin**

Better Made™

Sweet BBQ

Potato

INGREDIENTS: BUTTER (CREAM, SALT), BROWN SUGAR, ENRICHED WHEAT FLOUR (NIACIN, REDUCED IRON, THIAMINE MONONITRATE, RIBOFLAVIN, AND FOLIC ACID, WHEAT FLOUR, MALTED BARLEY FLOUR, ASCORBIC AND FOLIC ACID, WHEN I FLOOR, WALLED BALET FLOOR, ASCURBIC ACID (DOUGH CONDITIONER), NIACIN, IRON, THIAMIN MONONITRATE, RIBOFLAVIN, FOLIC ACID), WHOLE OATS, SUGAR, RAISINS, EGG, BAKING POWDER, CORN STARCH, SALT, BAKING SODA, SPICE (CINNAMON) AND FLAVORING. CONTAINS: DAIRY, EGG, AND WHEAT