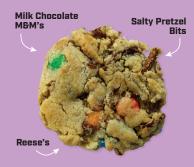

#### **8** Mile Mix

INGREDIENTS: BUTTER (CREAM, SALT), BROWN SUGAR, ENRICHED WHEAT INGREDIENTS, BOTTER (CREAM), SALT), BOUND SOURCE, ENVICIDED WHEN FLOUR (NIACIN, REDUCED IRON, THIAMINE MONONTRATE, RIBOFLAVIN, AND FOLIC ACID, WHEAT FLOUR, MALITED BARLEY FLOUR, ASCORBIC ACID (DOUGH CONDITIONER), NIACIN, IRON, THIAMIN MONONITRATE, RIBOFLAVIN, FOLIC ACID), SUGAR, REESE'S™ (MILK CHOCOLATE [SUGAR; COCOA BUTTER CHOCOLATÉ; SKIM MILK; MILK FAT; LACTOSE; LECITHIN (SOY); PGPR]; PEANUTS SUGAR; DEXTROSE; SALT; TBHQ AND CITRIC ACID, TO MAINTAIN FRESHNESS) M&M'S™ (MILK CHOCOLATE (SUGAR, CHOCOLATE, SKIM MILK, COCOA BUTTER LACTOSE, MILKFAT, SOY LECITHIN, SALT, ARTIFICIAL AND NATURAL FLAVORS) SUGAR, CORNSTARCH, LESS THAN 1% - CORN SYRUP, DEXTRIN, COLORING (INCLUDES BLUE 1 LAKE, YELLOW 6, RED 40, YELLOW 5, BLUE 1, YELLOW 6 LAKE, RED 40 LAKE, YELLOW 5 LAKE, BLUE 2 LAKE, BLUE 2), CARNAUBA WAX, GUM ACACIA), PRETZELS (ENRICHED FLOUR (WHEAT FLOUR, NIACIN REDUCED IRON, THIAMIN MONONITRATE, RIBOFLAVIN, FOLIC ACID), SALT CORN OIL, CORN SYRUP, AMMONIUM BICARBONATE, MALT EXTRACT, AND YEAST), EGG, BAKING POWDER, SALT, BAKING SODA, SPICE AND COLORING. CONTAINS: DAIRY, EGG. WHEAT, AND SOY, PEANUTS