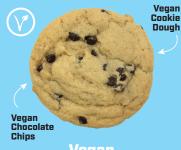

#### Vegan Chocolate Chip

INGREDIENTS: FLOUR, SUGAR, BROWN SUGAR, CANOLA OIL, VEGAN CHOCOLATE CHIPS (CANE SUGAR, UNSWEETENED CHOCOLATE, COCOA BUTTER), BAKING SODA, BAKING POWDER, SALT **CONTAINS: WHEAT** 