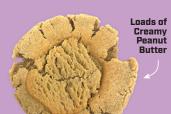

#### Ultimate Pb

INGREDIENTS: BUTTER (CREAM, SALT), PEANUT BUTTER (PEANUTS, SUGAR, CONTAINS 2% OR LESS OF: FULLY HYDROGENATED VEGETABLE
OILS (COTTONSEED, SOYBEAN, RAPESEED), DEXTROSE, SALT, MOLASSES,
MONOGLYCERIDES.), BROWN SUGAR, ENRICHED WHEAT FLOUR (NIACIN, REDUCED IRON, THIAMINE MONONITRATE, RIBOFLAVIN, AND FOLIC ACID, WHEAT FLOUR MALTED BARLEY FLOUR ASCORBIC ACID (DOLIGH CONDITIONER), NIACIN IRON, THIAMIN MONONITRATE, RIBOFLAVIN, FOLIC ACID), SUGAR, EGG, BAKING POWDER, SALT, BAKING SODA, SPICE AND COLORING CONTAINS: DAIRY, EGG. WHEAT. AND SOY, PEANUTS