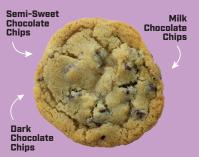

#### **Chocolate Chunk**

INGREDIENTS: BUTTER (CREAM, SALT), BROWN SUGAR, ENRICHED WHEAT FLOUR (NIACIN, REDUCED IRON, THIAMINE MONONITRATE, RIBOFLAVIN, AND FOLIC ACID, WHEAT FLOUR, MALTED BARLEY FLOUR, ASCORBIC ACID (DOUGH CONDITIONER), NIACIN, IRON, THIAMIN MONONITRATE, RIBOFLAVIN, FOLIC ACID), SUGAR, SEMI-SWEET CHOCOLATE (SUGAR, CHOCOLATE, COCOA BUTTER MILK FAT, SOY LECITHIN, VANILLA, ARTIFICIAL FLAVOR, MILK), MILK CHOCOLATE (SUGAR, CHOCOLATE, NONFAT MILK, COCOA BUTTER, MILK FAT, SOY LECITHIN VANILLA, ARTIFICIAL ELAVOR), DARK CHOCOLATE (CHOCOLATE, SUGAR, COCOL BUTTER, MILK FAT, NONFAT MILK, NATURAL FLAVOR), EGG, BAKING POWDER, CONTAINS: DAIRY, EGG, WHEAT, SOY