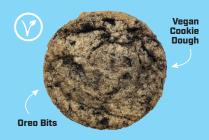

#### **Vegan Cookies & Cream**

INGREDIENTS: FLOUR, SUGAR, BROWN SUGAR, CANOLA OIL, CHOCOLATE SANDWICH COOKIES (UNBLEACHED ENRICHED FLOUR (WHEAT FLOUR, NACIN, REDUCED IRON, THIAMINE MONONITRATE (VITAMIN B1), RIBOFLAVIN (VITAMIN B2), FOLIC ACID), SUGAR, PALIM AND/OR CANOLA OIL, COCOA (PROCESSED WITH ALKAU), HIGH FRUCTOSE CORN SYRUP, LEAVENING (BAKING SODA AND/OR CALCIUM PHOSPHATE), SALT, SOY LECITHIN, CHOCOLATE, ARTIFICIAL FLAVORI, BAKING SODA BAKING POWDER, SALT CONTAINS: WHEAT & SOY